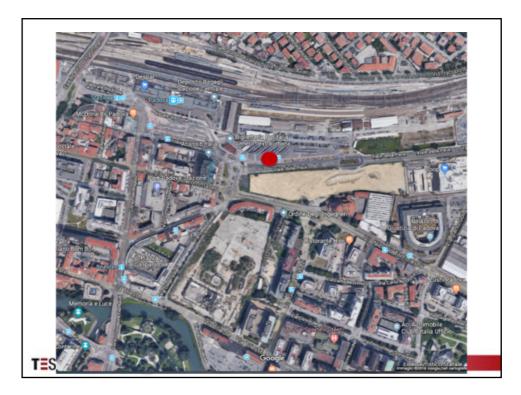

|                         |                                  |  |  |
|                                              | Data collection         |                                  |  |  |
| Methodology Development State of the art     |                         |                                  |  |  |
| Seminar, workshop, congress participation    |                         |                                  |  |  |
| Courses (compulsory and elective) attendance |                         |                                  |  |  |
| 1 <sup>st</sup> year                         | 2 <sup>nd</sup> year    | 3 <sup>rd</sup> year             |  |  |
|                                              | 14                      |                                  |  |  |









































| Università<br>degli Studi<br>di Padova                                                                                                                                       | Quality Assurance<br>Our tools                                                              |  |  |
|------------------------------------------------------------------------------------------------------------------------------------------------------------------------------|---------------------------------------------------------------------------------------------|--|--|
| Teachers' evaluation:                                                                                                                                                        |