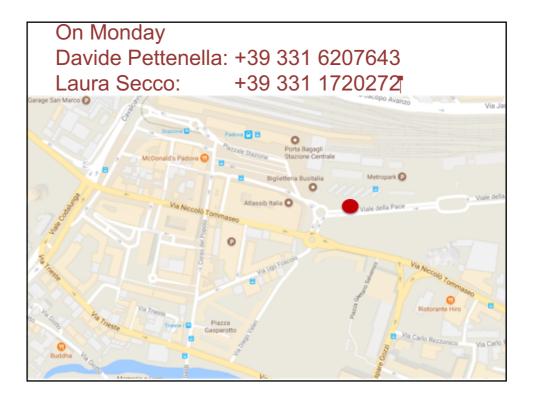

|                         |                                  |  |  |
|                                              | Data collection         |                                  |  |  |
| Methodology Development State of the art     |                         |                                  |  |  |
| Seminar, workshop, congress participation    |                         |                                  |  |  |
| Courses (compulsory and elective) attendance |                         |                                  |  |  |
| 1 <sup>st</sup> year                         | 2 <sup>nd</sup> year    | 3 <sup>rd</sup> year             |  |  |
|                                              | 14                      |                                  |  |  |









































| Università<br>degli Studi<br>di Padova                                                                                                                                       | Quality Assurance<br>Our tools                                                              |  |  |
|------------------------------------------------------------------------------------------------------------------------------------------------------------------------------|---------------------------------------------------------------------------------------------|--|--|
| Teachers' evaluation:                                                                                                                                                        |