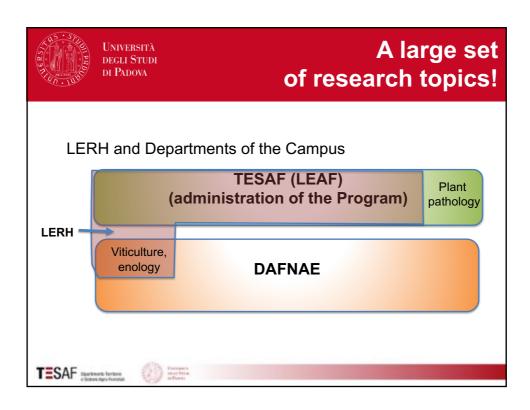

?          |
| 10                                        | AURELIO                                | PADOVEZI   |                             |
| 11                                        | GIACOMO                                | PELLEGRINI |                             |
| 12                                        | FEDERICA                               | ROMAGNOLI  |                             |
| 13                                        | DARIO                                  | ZAMBONINI  |                             |
| 14                                        | CHEN                                   | XUEWE      |                             |
| TESAF Burthards between Provided Constant |                                        |            |                             |













| UNIVERSITÀ<br>DEGLI STUDI<br>DI PADOVA       |                         | Main activities<br>Fime schedule |  |  |
|----------------------------------------------|-------------------------|----------------------------------|--|--|
|                                              | Paper writing           |                                  |  |  |
|                                              | An experience<br>abroad | Ce Thesis writing                |  |  |
| Data elaboration                             |                         |                                  |  |  |
|                                              | Data collection         |                                  |  |  |
| Methodology Development State of the art     |                         |