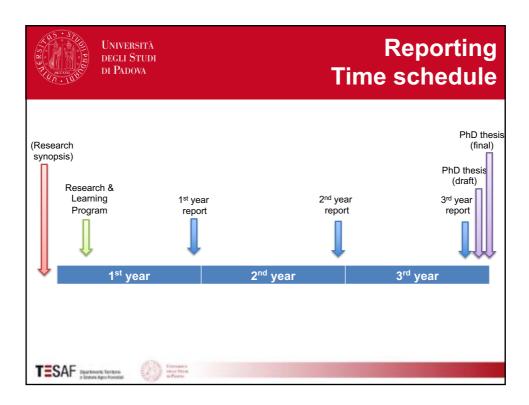

n                             |                         |                                  |  |  |
|                                              | Data collection         |                                  |  |  |
| Methodology Development State of the art     |                         |                                  |  |  |
| Seminar, workshop, congress participation    |                         |                                  |  |  |
| Courses (compulsory and elective) attendance |                         |                                  |  |  |
| 1 <sup>st</sup> year                         | 2 <sup>nd</sup> year    | 3 <sup>rd</sup> year             |  |  |
|                                              | 14                      |                                  |  |  |









































| Università<br>degli Studi<br>di Padova                                                                                                                                       | Quality Assurance<br>Our tools                                                              |  |  |
|------------------------------------------------------------------------------------------------------------------------------------------------------------------------------|---------------------------------------------------------------------------------------------|--|--|
| Teachers' evaluation:                                                                                                                                                        |